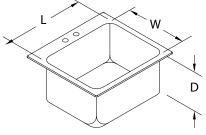

## Inside Sink Bowl Dimensions

Professional Stainless Steel Products For Your Home

Toll Free Phone: 866-799-0106 • Toll Free Fax: 866-799-0249

www.alinebyadvancetabco.com

ADVANCE TABCO is constantly engaged in a program of improving our products. Therefore, we reserve the right to change specifications without prior notice. © ADVANCE TABCO, SEPTEMBER 2009