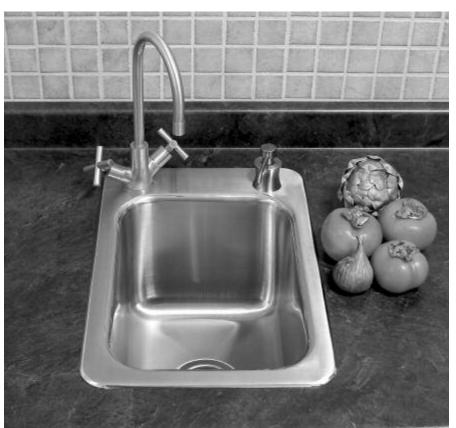

## The Core™ Group Coordinating Prep Sinks

Above Shown with 2 Hole Faucet Modification (TA-472RE)

| <ul> <li>Features:</li> <li>18 Gauge, Type 304 Stainless Steel</li> <li>3" deck with two 4" O.C. 1-1/4" hole punch for faucet installation -<br/>Additional hole punches available (Must verify faucet being installed)</li> <li>Stainless steel 3-1/2" center drain and basket strainer (1-1/2" I.P.S.)</li> <li>Sound deadened</li> </ul> | Model                                                                | Inside<br>Sink Bowl Dim.<br>L x W x D                    | Overall<br>Size    | Cut-Out<br>Size                                                      | Sink Base<br>Length | Approx.<br>Wt.                           |
|---------------------------------------------------------------------------------------------------------------------------------------------------------------------------------------------------------------------------------------------------------------------------------------------------------------------------------------------|----------------------------------------------------------------------|----------------------------------------------------------|--------------------|----------------------------------------------------------------------|---------------------|------------------------------------------|
|                                                                                                                                                                                                                                                                                                                                             | SS-1-1319-10RE<br>SS-1-1715-10RE<br>SS-1-1717-10RE<br>SS-1-1919-10RE | 10"x14"x10"<br>14"x10"x10"<br>14"x14"x10"<br>16"x14"x10" | 17"x15"<br>17"x17" | 12-1/4"x18-1/4<br>16-1/4"x14-1/4<br>16-1/4"x16-1/4<br>18-1/4"x18-1/4 | ' 24"<br>' 24"      | 15 lbs.<br>10 lbs.<br>16 lbs.<br>18 lbs. |
|                                                                                                                                                                                                                                                                                                                                             | Faucet Not Included                                                  |                                                          |                    |                                                                      |                     |                                          |
| $\mathbf{\lambda}$                                                                                                                                                                                                                                                                                                                          |                                                                      |                                                          |                    |                                                                      |                     |                                          |

| Faucet Hole Revisions Available TA-472RE |  |
|------------------------------------------|--|
| (Must specify hole locations)            |  |